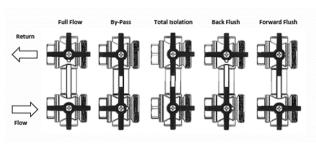

metering station low to high flow rates, fitted with Flow-Con Combined PT Plug & Drain
- FlowCon E-Just or ABV1.Y.Y fitted with FlowCon Combined PT Plug & Drain
- Johnson Controls 4-Port Valve with 3point floating or modulating Actuator

[DZR] forged brass, stainless steel, elastomers EPDM

## PRODUCT CODES AND SELECTIONS





FloSet 80 comprising 2 Union By-Pass with 2 three-way Isolating Valves. MS.15-3 Metering Station fitted with Combined PT Plug & Drain to the flow branch; E-Just1.Y.B ABV fitted with PT Plug and Combined PT Plug & Drain to the return branch. 1/2" Female Threaded Inlet and Outlet Connections. Complete with separately supplied Johnson Controls 4-Port [1.60] Valve with Compression Connections



Configuration Schematic



Bypass handle positions supporting 5 functions



## **Dimensional Drawing**

| Product Code        | Size | ABV      | Dimensions |       |
|---------------------|------|----------|------------|-------|
|                     |      |          | А          | В     |
| A2.0.15-x.12.12.T.x | DN15 | ABV1.Y.Y | 150mm      | 150mm |
| A2.0.15-5.34.34.T.x | DN20 | E-Just.1 | 150mm      | 150mm |
| A2.0.6.1.1.T.10     | DN25 | E-Just.2 | 180mm      | 170mm |