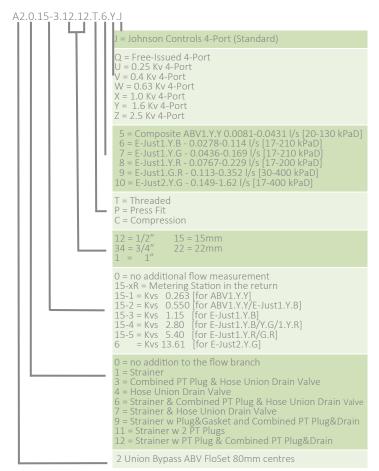

## PRODUCT CODES AND SELECTIONS

FloSet 80 comprising 2 Union By-Pass with 2 three-way Isolating Valves. MS.15-3 Metering Station fitted with Combined PT Plug & Drain to the flow branch; E-Just1.Y.B ABV fitted with PT Plug and Combined PT Plug & Drain to the return branch. 1/2" Female Threaded Inlet and Outlet Connections. Complete with separately supplied Johnson Controls 4-Port [1.60] Valve with Compression Connections