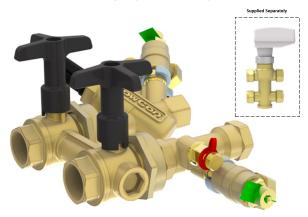

## **APPLICATION**

For smaller Terminal Units, suitable for remote mounting, with 80mm centres. Includes the Automatic Balancing Valve and all components required to flush the Terminal Unit and purge, vent and automatically balance the system.

FlowCon 5-position flushing bypass, 80mm centres, with extended handles and 2 3-Way flushing valves

- FlowCon or VIR venturi metering station low to high flow rates, fitted with Flow-Con Combined PT Plug & Drain
- FlowCon E-Just or ABV1.Y.Y fitted with FlowCon Combined PT Plug & Drain
- Johnson Controls 4-Port Valve with 3point floating or modulating Actuator