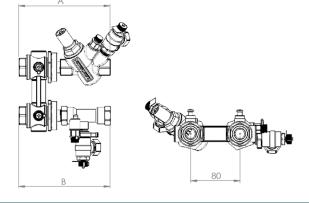

## **Dimensional Drawing**

| Product Code        | Size | ABV      | Dimensions |       |
|---------------------|------|----------|------------|-------|
|                     |      |          | А          | В     |
| A2.0.15-x.12.12.T.x | DN15 | ABV1.Y.Y | 150mm      | 150mm |
| A2.0.15-5.34.34.T.x | DN20 | E-Just.1 | 150mm      | 150mm |
| A2.0.6.1.1.T.10     | DN25 | E-Just.2 | 180mm      | 170mm |