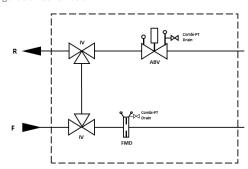

2 3-Way flushing valves

- FlowCon or VIR venturi metering station low to high flow rates, fitted with Flow-Con Combined PT Plug & Drain
- FlowCon E-Just or ABV1.Y.Y fitted with FlowCon Combined PT Plug & Drain
- Johnson Controls 4-Port Valve with 3point floating or modulating Actuator

[DZR] forged brass, stainless steel, elastomers EPDM

## PRODUCT CODES AND SELECTIONS





FloSet 80 comprising 2 Union By-Pass with 2 three-way Isolating Valves. MS.15-3 Metering Station fitted with Combined PT Plug & Drain to the flow branch; E-Just1.Y.B ABV fitted with PT Plug and Combined PT Plug & Drain to the return branch. 1/2" Female Threaded Inlet and Outlet Connections. Complete with separately supplied Johnson Controls 4-Port [1.60] Valve with Compression Connections



Configuration Schematic



Bypass handle positions supporting 5 functions



## **Dimensional Drawing**

| Product Code        | Size | ABV      | Dimensions |       |
|---------------------|------|----------|------------|-------|
|                     |      |          | А          | В     |
| A2.0.15-x.12.12.T.x | DN15 | ABV1.Y.Y | 150mm      | 150mm |
| A2.0.15-5.34.34.T.x | DN20 | E-Just.1 | 150mm      | 150mm |
| A2.0.6.1.1.T.10     | DN25 | E-Just.2 | 180mm      | 170mm |