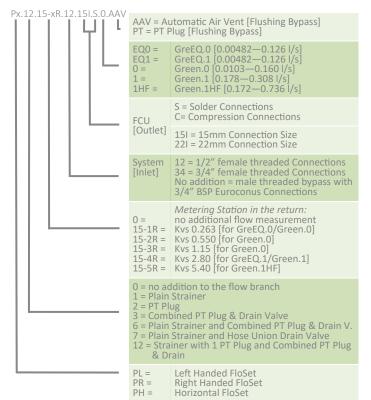

## PRODUCT CODES AND SELECTIONS

#### PR.12.15-xR.12.15I.S.0.AAV

Right Hand FloSet Total. 1/2" female threaded Mini Flushing By-Pass fitted with Automatic Air Vent. Strainer with a PT Plug and Combined PT Plug & Drain to the Flow Branch. FlowCon Green.0 PICV fitted with FNP Actuator and Combined PT Plug & Drain and MS.15-x Metering Station to the Return Branch. Union Solder FCU Connections included but supplied loose.