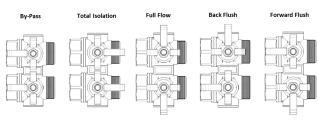

with FlowCon Combined PT Plug & Drain
- FlowCon venturi metering station low to high flow rates
- FlowCon FNP Actuator, can be set to equal % or linear control, with failsafe, electrical override and position indicator IP54 rated, including upside-down

Forged DZR brass, elastomers EPDM

## PRODUCT CODES AND SELECTIONS





#### PR.12.15-xR.12.15I.S.0.AAV

Right Hand FloSet Total. 1/2" female threaded Mini Flushing By-Pass fitted with Automatic Air Vent. Strainer with a PT Plug and Combined PT Plug & Drain to the Flow Branch. FlowCon Green.0 PICV fitted with FNP Actuator and Combined PT Plug & Drain and MS.15-x Metering Station to the Return Branch. Union Solder FCU Connections included but supplied loose.



#### Configuration Schematic



Bypass handle positions supporting 5 functions



### Dimensional Drawing Right-Handed Vertical FloSet Total