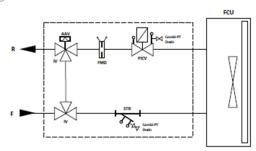

Components:

- FlowCon 5-position flushing bypass, 40mm centres, fitted with Automatic Air
- FlowCon Strainer fitted with a PT Plug and Combined PT Plug & Drain
- FlowCon Green or GreEQ PICV fitted with FlowCon Combined PT Plug & Drain
- FlowCon venturi metering station low to high flow rates
- FlowCon FNP Actuator, can be set to equal % or linear control, with failsafe, electrical override and position indicator IP54 rated, including upside-down

#### Configuration Schematic

Bypass handle positions supporting 5 functions