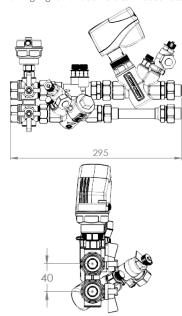

ing station low to high flow rates
- FlowCon FNP Actuator, can be set to equal % or linear control, with failsafe, electrical override and position indicator IP54 rated, including upside-down

Forged DZR brass, elastomers EPDM

## PRODUCT CODES AND SELECTIONS





#### PR.12.15-xR.12.15I.S.0.AAV

Right Hand FloSet Total. 1/2" female threaded Mini Flushing By-Pass fitted with Automatic Air Vent. Strainer with a PT Plug and Combined PT Plug & Drain to the Flow Branch. FlowCon Green.0 PICV fitted with FNP Actuator and Combined PT Plug & Drain and MS.15-x Metering Station to the Return Branch. Union Solder FCU Connections included but supplied loose.



#### Configuration Schematic



Bypass handle positions supporting 5 functions



### Dimensional Drawing Right-Handed Vertical FloSet Total